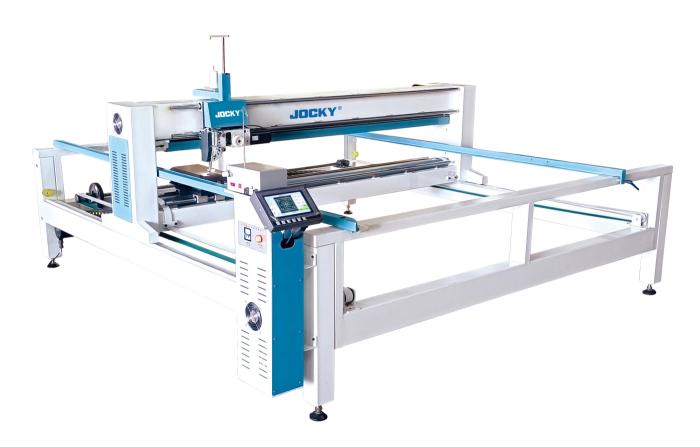

## HFJ-5S2426

All moving computerized quilting machine, with servo synchronization system

## Features

- 1. The mechanical structure is simplified which abandoned the traditional frequency conversion system.
- 2. Adopt high precision servo synchronization system, so as to achieve high stability and less noise but high-speed quilting;
- 3. The area is only 3/5 size of other machine, suitable for workshop and the mall.

## **Technical Specfication**

| Model                | HFJ-5S2426       |
|----------------------|------------------|
| Max quilting size    | 2400x2600mm      |
| Max needle drop size | 2200x2400mm      |
| Quilting thickness   | ≈1200g/m²        |
| Spindle speed        | 1500-2200r/min   |
| Needle size          | 18-23#           |
| Needle distance      | 2-7mm            |
| Voltage              | 220V 50Hz        |
| Power                | 2000w            |
| Dimension            | 3200x3300x1150mm |
| Net weight           | 700kgs           |