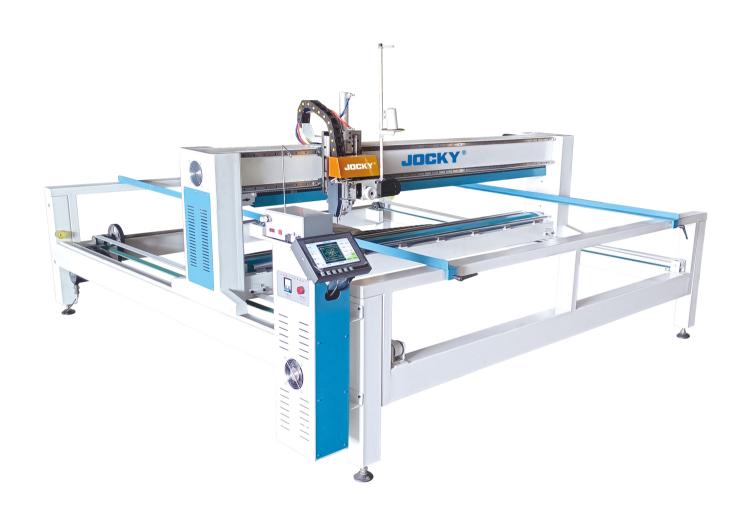

## HFJ-5T2426

All moving computerized quilting machine, with servo synchronization system, auto head lifting and auto trimmer

## **Features**

- 1. Automatic head lifting, auto trimmer, PLC touch panel;.
- 2. Adopt high precision servo synchronization system, so as to achieve high stability and less noise but high-speed quilting;
- 3. The area is only 3/5 size of other machine, suitable for workshop and the mall.

## **Technical Specfication**

| Model                | HFJ-5T2426       |
|----------------------|------------------|
| Max quilting size    | 2400x2600mm      |
| Max needle drop size | 2200x2400mm      |
| Quilting thickness   | ≈1200g/m²        |
| Spindle speed        | 1500-2500r/min   |
| Needle size          | 18-23#           |
| Needle distance      | 2-7mm            |
| Voltage              | 220V 50Hz        |
| Power                | 2000w            |
| Dimension            | 3200x3300x1150mm |
| Net weight           | 700kgs           |