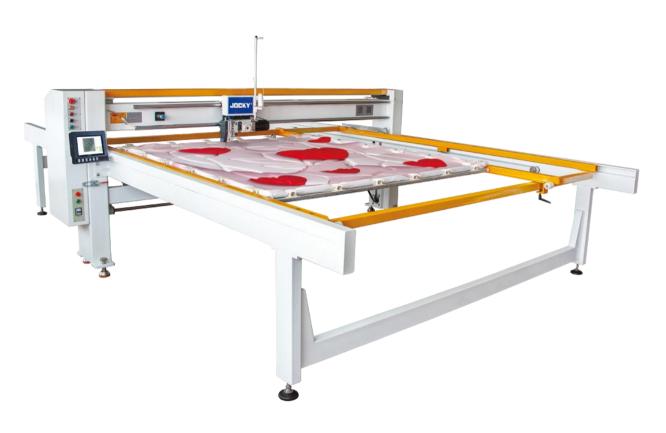

## HFJ-8R2628

#### Computer quilting machine

#### **Features**

- 1. Perfect design and manufacturing make the stitches uniform and beautiful, with stable performance, suitable for high-volume and high-demand processing.
- 2. The computer displays preset parameters, quilting patterns and working status in Chinese and English.
- 3. Using touch screen operation, the operator can select the required working parameters according to the screen prompts. While quilting, real-time dynamic tracking and pattern color change display.