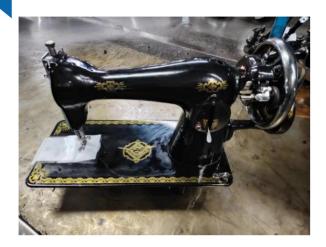

## JA2-1 Plain sewing machine

## **Features**

- 1. Feed throw-out screw;
- 2. Used for embroidery and sewing various kinds of thin and thick fabrics;
- 3. Only need to simply adjusting the feed throw out screw to sew different thickness fabrics.
- 4. This machine can be operated with handwheel, also can equipped with mini electronic motor to use.
- 5. A portable wooden case is available for your option.