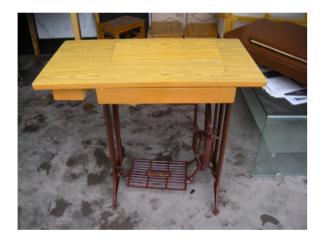

## **Features**

- 1. Feed throw-out screw;
- 2. Used for embroidery and sewing various kinds of thin and thick fabrics;
- 3. Only need to simply adjusting the feed throw out screw to sew different thickness fabrics.
- 4. This machine can be operated with handwheel, also can equipped with mini electronic motor to use.
- 5. A portable wooden case is available for your option.