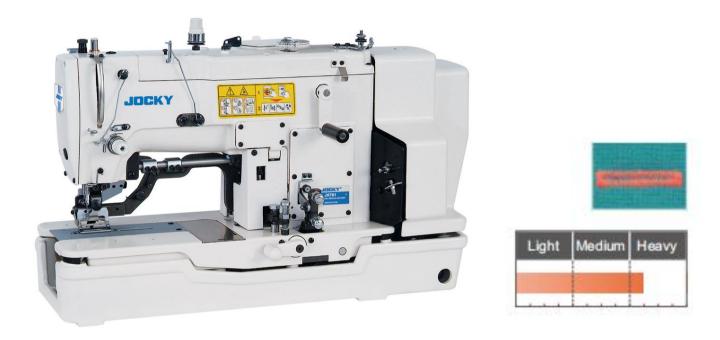

## JK-B781 Industrial button holing machine

#### Features

- 1. The buttonholing position can be easily adjusted .
- 2. Automatic thread trimmer.
- 3. The maximum lift of the work clamp is 12mm, enabling the machine to make high-quality button holes in heavy-weight materials.