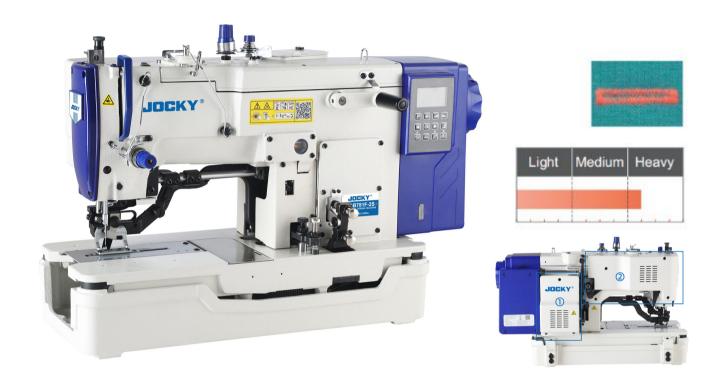

Direct drive straight button holing machine with double step motor

## **Features**

- 1. One step motor is for auto lifting presser foot, easy operation, with same function as JK1790.
- 2. Another step motor is for driving the cutter, keep machine running at high speed, silent cutting, no noise, increase efficiency by 10%, same efficiency as JK1790.
- 3. The machine has a thread break sensor, presser foot keeps pressing the cloth so that the holing process can be easily restarted with the same function as JK1790.
- 4. Step motor drives the cutter so it is easier to sew on thick materials, and the cutter will never get stuck.

## **Technical Specfication**

|                             | W D704E 00                       |
|-----------------------------|----------------------------------|
| Model                       | JK-B781F-2S                      |
| Length of buttonholes       | 6.4-19.1mm                       |
| Max speed                   | 3,600sti/min                     |
| Needle bar stroke           | 34.6mm                           |
| Max. lift of the work clamp | 12mm                             |
| Max. thickness to sew       | 4mm(with the work clamp lowered) |
| Number of stitches          | 54~345 (by gear-change method)   |
| Needle type                 | DP*5 #11J                        |
| Lubrication                 | Automatic                        |
| Motor                       | 550W                             |
| Packing size                | 700x370x520mm                    |
| Weight(G.W/N.W)             | 57/53kgs                         |