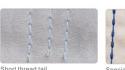

## **Features**

- With the latest step motor technology to control the fabric feeding mechanism.
- Precise digital stitch length adjustment by every 0.1mm, easy to use.
- With 9 built-in different patterns of seams.
- Back reverse stitching ultra-guiet and stable.
- Tight seam function after trimming the length of the thread left on the cloth is within 3MM.
- Buttons for supplement stitches can immediately switch it to 1/2 and 1/4 of the previous stitch length.