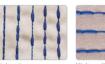

## **Features**

- With the latest step motor technology to control the fabric feeding mechanism.
- Precise digital stitch length adjustment by every 0.1mm, easy to use.
- With 9 built-in different patterns of seams.
- Back reverse stitching ultra-guiet and stable.
- Tight seam function after trimming the length of the thread left on the cloth is within 3MM.
- Buttons for supplement stitches can immediately switch it to 1/2 and 1/4 of the previous stitch length.