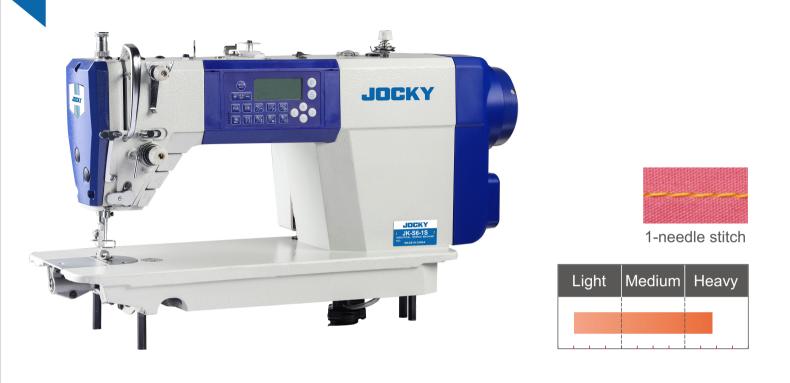

## **JK-S6-1S**

Computerized single needle lockstitch sewing machine with single stepper motor

## **Features**

- With the latest step motor technology to control the fabric feeding mechanism.
- Precise digital stitch length adjustment by every 0.1mm, easy to use.
- With 9 built-in different patterns of seams.
- Back reverse stitching ultra-guiet and stable.
- Tight seam function after trimming the length of the thread left on the cloth is within 3MM.
- Buttons for supplement stitches can immediately switch it to 1/2 and 1/4 of the previous stitch length.

Touch-tone panel

9 kinds of patterns

Single step servo motor Electric thread tension

Small hird nest

igh quality back reverse