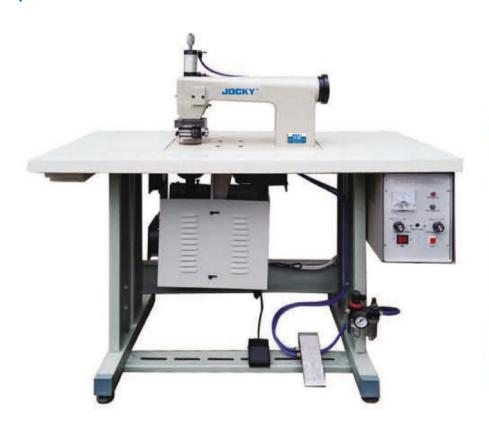

## JK-U60 Ultrasonic lace machine

## **Features**

- 1. New type intellectual ultrasonic generator with 20KHz transducer.
- 2. 3 grades of adjustable ultrasonic power to suit different materials
- 3. With auto frequency chasing system and soft-start technology
- 4. Rollers with various pattern designs are available
- 5. Easier operation and faster speed than regular sewing machine.
- 6. Capable of seaming, edge trimming, holing, and embossing.

## **Technical Specfication**

| Model               | JK-U60                             |
|---------------------|------------------------------------|
| Roller size         | Width of 60mm, diameter of 50-60mm |
| Input power         | 1500W-2500W 3 grades adjustable    |
| Output frequency    | 20KHZ                              |
| Working speed       | 0-20m per min                      |
| Working temperature | ≤25° C                             |
| Packing size        | 120x60x120cm                       |
| Weight(G.W/N.W)     | 110/90 kgs                         |