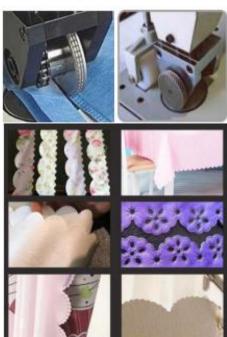

## **Features**

- 1. New type intellectual ultrasonic generator with 20KHz transducer.
- 2. 3 grades of adjustable ultrasonic power to suit different materials
- 3. With auto frequency chasing system and soft-start technology
- 4. Rollers with various pattern designs are available
- 5. Easier operation and faster speed than regular sewing machine.
- 6. Capable of seaming, edge trimming, holing, and embossing.