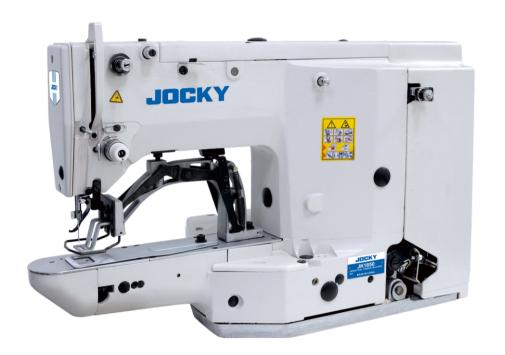

## JK1850 Bar tacking machine

## **Features**

- Ease of operation with high-performance bartacking
- Low-tension sewing can be performed
- Great reduction of the pedaling pressure required

## **Technical Specification**

| Model                                  | JK1850 / JK1850H(for heavy material)                                                   |
|----------------------------------------|----------------------------------------------------------------------------------------|
| Max. speed                             | 2,300sti/min                                                                           |
| Number of stitches                     | 42                                                                                     |
| Bartack width                          | 1.5-3mm; 2.5mm as standard                                                             |
| Bartack length                         | 8-16mm; 16mm as standard                                                               |
| Needle Bar Stroke                      | 41.2mm                                                                                 |
| Max. lift of the work clamp            | 17 mm                                                                                  |
| Needle type                            | DP*5 14#                                                                               |
| Feed mechanism Stitch adjusting system | Material feed cam control system provided with a nut-fixed feed adjusting lever        |
| Thread trimming system                 | Thread spreader interlocked with main shaft and thread trimmer interlocked with lifter |
| Wiper                                  | Interlocked with lifter                                                                |
| Motor required                         | 400W induction motor                                                                   |
| G/N weight & volume                    | 53/50kgs, 695*345*860mm=0.21cbm                                                        |
| Complete set                           | With stand & table 93kgs, 0.3cbm                                                       |