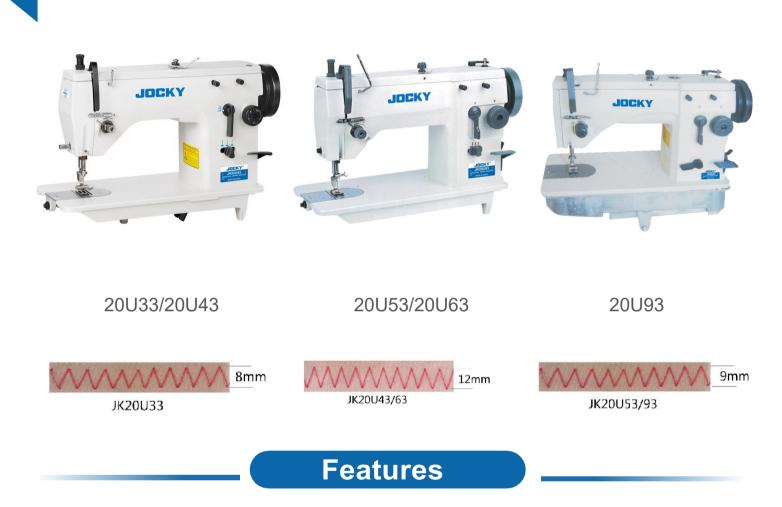

## **JK20U63**

Single needle zigzag sewing machine, one step two points

- 1. Widely used in embroidery, garment, beddings, shoes, hats, gloves, etc.
- 2. Widely used in material with thin or medium thickness for linear, curvilinear or multi-point curved sewing.
- 3. The machine is designed as a structure which can be expected to stitch-up or prick-with connect ing levers, to crochet with shuttles or differential gears, and provided with swaying needle -staff, clockwise and counter-clockwise units and kneeing device.
- 4. Smooth running, flexible operation, convenient maintain as well as neat and beautiful stitches.

## **Technical Specfication**

| Model             | JK20U63                     |
|-------------------|-----------------------------|
| Max. speed        | 1,800sti/min                |
| Lubrication       | Manual                      |
| Needle            | DPX5 (Nm70-130)             |
| Max. zigzag width | 12mm                        |
| Presser foot lift | By hand: 6mm; By knee: 12mm |
| Dimension         | 450x180x320mm               |
| Power             | 55W                         |
| Packing size      | 550x250x360mm               |
| Weight(G.W/N.W)   | 25/23kgs                    |