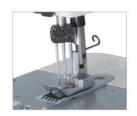

#### **Features**

- 1. 1/2/3 needles are available
- 2. 2-needle model with stitch in parallel or tandem forms for option
- 3. 3-needle model with needles in a row or triangle forms for option
- 4. All models can add puller device for better feeding
- 5. Pullers with flat rubber, gear rubber or gear metal for option