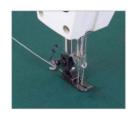

#### **Single Needle Chainstitch Sewing Machine**

JK390-1N JK390-2N(P) 1 needle 2 needles parallel

JK390-2N(T) JK390-3N JK390-3N(T) +PL 3-needles in a line add

2 needles tandem 3 needles in triangle

puller device

1-needle chainstitch

Parallel 2-needle chainstitch

3-needle chainstitch Tandem 2-needle chainstitch

JK390-1N

JK390-2N(P)

JK390-2N(T)

JK390-3N 3-needles in triangle

JK390-3N(T) 3-needles in a line