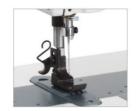

#### **Single Needle Chainstitch Sewing Machine**

JK390-1N JK390-2N(P) 1 needle 2 needles parallel

JK390-2N(T) JK390-3N JK390-3N(T) +PL 3-needles in a line add

2 needles tandem 3 needles in triangle

puller device

1-needle chainstitch

Parallel 2-needle chainstitch

3-needle chainstitch Tandem 2-needle chainstitch

JK390-1N

JK390-2N(P)

JK390-2N(T)

JK390-3N 3-needles in triangle

JK390-3N(T) 3-needles in a line