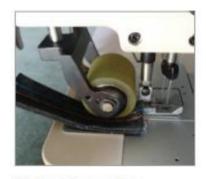

#### **Features**

- 1. 1/2/3 needles are available
- 2. 2-needle model with stitch in parallel or tandem forms for option
- 3. 3-needle model with needles in a row or triangle forms for option
- 4. All models can add puller device for better feeding
- 5. Pullers with flat rubber, gear rubber or gear metal for option

Flat rubber roller

Gear rubber roller

Gear metal roller