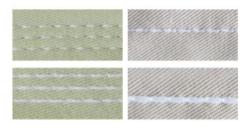

## JK390 series



#### **Single Needle Chainstitch Sewing Machine**

JK390-1N JK390-2N(P) 1 needle 2 needles parallel

JK390-2N(T) JK390-3N JK390-3N(T) +PL 3-needles in a line add

2 needles tandem 3 needles in triangle

puller device



1-needle chainstitch

Parallel 2-needle chainstitch



3-needle chainstitch Tandem 2-needle chainstitch





#### **Features**

- 1. 1/2/3 needles are available
- 2. 2-needle model with stitch in parallel or tandem forms for option
- 3. 3-needle model with needles in a row or triangle forms for option
- 4. All models can add puller device for better feeding
- 5. Pullers with flat rubber, gear rubber or gear metal for option



JK390-1N



JK390-2N(P)



JK390-2N(T)



JK390-3N 3-needles in triangle



JK390-3N(T) 3-needles in a line



# MORE INFORMATION

### **Technical Specification**

| Model                | JK390-1N                   |
|----------------------|----------------------------|
| Туре                 | Single Needle Chain stitch |
| Sewing, Speed        | 4000-4500spm.              |
| Stitch Length        | 4.5mm