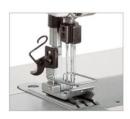

#### **Features**

- 1. 1/2/3 needles are available
- 2. 2-needle model with stitch in parallel or tandem forms for option
- 3. 3-needle model with needles in a row or triangle forms for option
- 4. All models can add puller device for better feeding
- 5. Pullers with flat rubber, gear rubber or gear metal for option

Flat rubber roller

Gear rubber roller

Gear metal roller