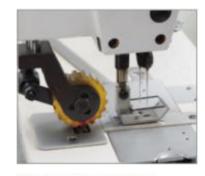

#### **Features**

- 1. 1/2/3 needles are available
- 2. 2-needle model with stitch in parallel or tandem forms for option
- 3. 3-needle model with needles in a row or triangle forms for option
- 4. All models can add puller device for better feeding
- 5. Pullers with flat rubber, gear rubber or gear metal for option

Flat rubber roller

Gear rubber roller

Gear metal roller