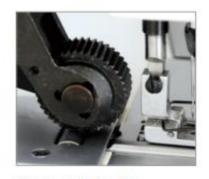

#### **Features**

- 1. 1/2/3 needles are available
- 2. 2-needle model with stitch in parallel or tandem forms for option
- 3. 3-needle model with needles in a row or triangle forms for option
- 4. All models can add puller device for better feeding
- 5. Pullers with flat rubber, gear rubber or gear metal for option

Flat rubber roller

Gear rubber roller

Gear metal roller