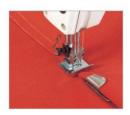

#### **Single Needle Chainstitch Sewing Machine**

JK390-1N JK390-2N(P) 1 needle 2 needles parallel

JK390-2N(T) JK390-3N JK390-3N(T) +PL 3-needles in a line add

2 needles tandem 3 needles in triangle

puller device

1-needle chainstitch

Parallel 2-needle chainstitch

3-needle chainstitch Tandem 2-needle chainstitch

JK390-1N

JK390-2N(P)

JK390-2N(T)

JK390-3N 3-needles in triangle

JK390-3N(T) 3-needles in a line