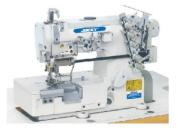

## JK562-01CB

Super high speed flat lock sewing machine

| Light | Medium | Heavy |
|-------|--------|-------|
|       |        |       |
|       | 1      |       |
|       | 1 1    |       |

## **Technical Specfication**

| Model                    | JK562-01CB                                                     |  |
|--------------------------|----------------------------------------------------------------|--|
| Application              | Light to medium heavy material                                 |  |
| Туре                     | 3 Needle, 5 Thread, Flat Bed Top & Bottom cover Stitch Machine |  |
| Feed System              | Differential Feed Mechanism                                    |  |
| Lubrication              | Automatic                                                      |  |
| Sewing Speed             | 6000spm                                                        |  |
| Stitch length            | 1.4-3.6mm                                                      |  |
| Lift of the presser foot | 6.3mm                                                          |  |
| Needle type              | UY128GAS 9-14#                                                 |  |
| Motor                    | Clutch Motor/Servo Motor(220-240V AC, 550W)                    |  |
| Complete Set             | Table & Stand with Caster Wheel                                |  |
| Packing size             | 600x410x630mm                                                  |  |
| Weight(G.W/N.W)          | 50/45kgs                                                       |  |