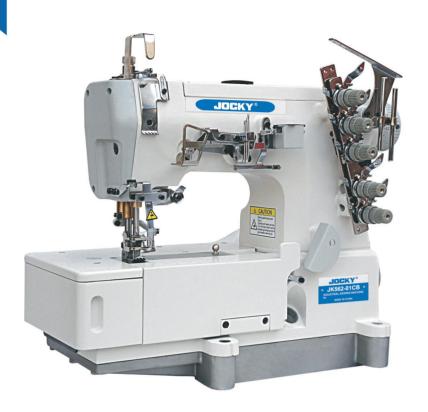

## JK562-01CB

Super high speed flat lock sewing machine

| Light | Medium | Heavy |
|-------|--------|-------|
|       |        |       |
|       | 1      |       |
|       | 1 1    |       |