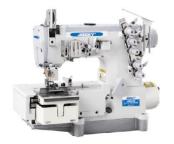

## JK562-01CB

Super high speed flat lock sewing machine

| Light | Medium | Heavy |
|-------|--------|-------|
|       |        |       |
|       | 1      |       |
|       | 1 1    |       |

## **Technical Specfication**

| Model                    | JK562-01CB                                                     |  |
|--------------------------|----------------------------------------------------------------|--|
| Application              | Light to medium heavy material                                 |  |
| Туре                     | 3 Needle, 5 Thread, Flat Bed Top & Bottom cover Stitch Machine |  |
| Feed System              | Differential Feed Mechanism                                    |  |
| Lubrication              | Automatic                                                      |  |
| Sewing Speed             | 6000spm                                                        |  |
| Stitch length            | 1.4-3.6mm                                                      |  |
| Lift of the presser foot | 6.3mm                                                          |  |
| Needle type              | UY128GAS 9-14#                                                 |  |
| Motor                    | Clutch Motor/Servo Motor(220-240V AC, 550W)                    |  |
| Complete Set             | Table & Stand with Caster Wheel                                |  |
| Packing size             | 600x410x630mm                                                  |  |
| Weight(G.W/N.W)          | 50/45kgs                                                       |  |