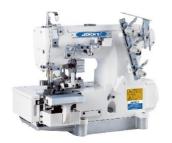

## JK562-01CB

Super high speed flat lock sewing machine

| Light | Medium | Heavy |
|-------|--------|-------|
|       |        |       |
|       | 1      |       |
|       | 1 1    |       |