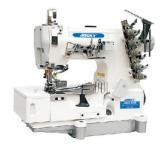

## JK562-01CB

Super high speed flat lock sewing machine

| Light | Medium | Heavy |
|-------|--------|-------|
|       |        |       |
|       | 1      |       |
|       | 1 1    |       |

## **Technical Specfication**

| Model                    | JK562-01CB                                                     |  |
|--------------------------|----------------------------------------------------------------|--|
| Application              | Light to medium heavy material                                 |  |
| Туре                     | 3 Needle, 5 Thread, Flat Bed Top & Bottom cover Stitch Machine |  |
| Feed System              | Differential Feed Mechanism                                    |  |
| Lubrication              | Automatic                                                      |  |
| Sewing Speed             | 6000spm                                                        |  |
| Stitch length            | 1.4-3.6mm                                                      |  |
| Lift of the presser foot | 6.3mm                                                          |  |
| Needle type              | UY128GAS 9-14#                                                 |  |
| Motor                    | Clutch Motor/Servo Motor(220-240V AC, 550W)                    |  |
| Complete Set             | Table & Stand with Caster Wheel                                |  |
| Packing size             | 600x410x630mm                                                  |  |
| Weight(G.W/N.W)          | 50/45kgs                                                       |  |