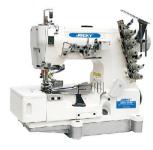

## JK562-01CB

Super high speed flat bed interlock sewing machine

| Light |  |  |   | Medium |  |  |    | Heavy |  |  |  |
|-------|--|--|---|--------|--|--|----|-------|--|--|--|
|       |  |  | 1 |        |  |  | 1  |       |  |  |  |
|       |  |  | 1 |        |  |  | 1  |       |  |  |  |
|       |  |  | 1 |        |  |  | ÷. |       |  |  |  |
|       |  |  | - |        |  |  | 1  |       |  |  |  |

#### Features

It suits to sew collar and sleeve etc, of various elastic fabrics such as knitted underwear, sports wear, T-shirt, bra, tunic skirt, elastic band etc.