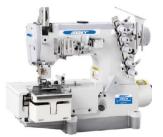

## JK562-01CB

Super high speed flat bed interlock sewing machine

| Light |  |  |   | Medium |  |  |    | Heavy |  |  |  |
|-------|--|--|---|--------|--|--|----|-------|--|--|--|
|       |  |  | 1 |        |  |  | 1  |       |  |  |  |
|       |  |  | 1 |        |  |  | 1  |       |  |  |  |
|       |  |  | 1 |        |  |  | ÷. |       |  |  |  |
|       |  |  | - |        |  |  | 1  |       |  |  |  |

#### Features

It suits to sew collar and sleeve etc, of various elastic fabrics such as knitted underwear, sports wear, T-shirt, bra, tunic skirt, elastic band etc.