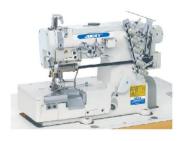

## JK562-01CB

Super high speed flat bed interlock sewing machine

| Light |  |  |   | Medium |  |  |    | Heavy |  |  |  |
|-------|--|--|---|--------|--|--|----|-------|--|--|--|
|       |  |  | 1 |        |  |  | 1  |       |  |  |  |
|       |  |  | 1 |        |  |  | 1  |       |  |  |  |
|       |  |  | 1 |        |  |  | ÷. |       |  |  |  |
|       |  |  | - |        |  |  | 1  |       |  |  |  |

#### Features

It suits to sew collar and sleeve etc, of various elastic fabrics such as knitted underwear, sports wear, T-shirt, bra, tunic skirt, elastic band etc.