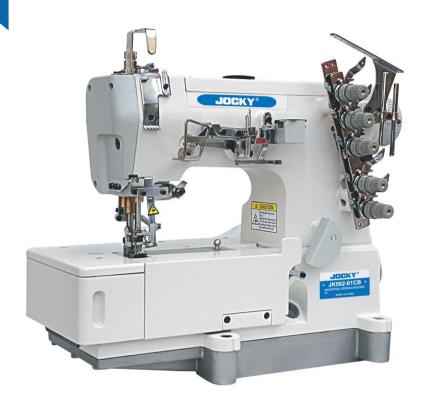

# JOCKY

## JK562-01CB

Super high speed flat bed interlock sewing machine

| Light |  |  |   | Medium |  |  |    | Heavy |  |  |  |
|-------|--|--|---|--------|--|--|----|-------|--|--|--|
|       |  |  | 1 |        |  |  | 1  |       |  |  |  |
|       |  |  | 1 |        |  |  | 1  |       |  |  |  |
|       |  |  | 1 |        |  |  | ÷. |       |  |  |  |
|       |  |  | - |        |  |  | 1  |       |  |  |  |

#### Features

It suits to sew collar and sleeve etc, of various elastic fabrics such as knitted underwear, sports wear, T-shirt, bra, tunic skirt, elastic band etc.