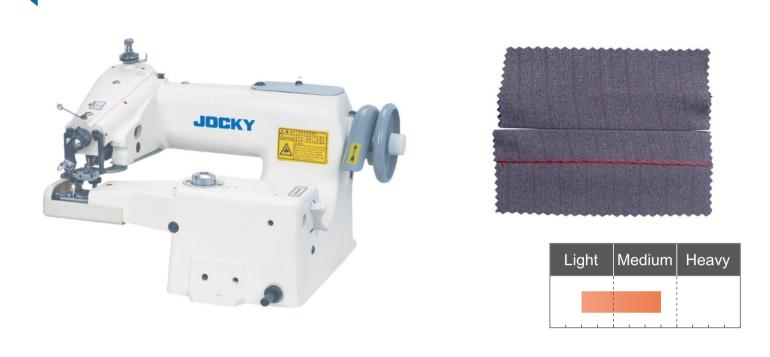

# JK600 Blind stitch sewing machine

#### **Features**

1. For adoption of Blind stitch mode, the sewn stitch is invisible from the surface of fabric, which maintain the clothes much neater and more elegant.

2. Widely used for hemming cuff, pant, shirt, glove, sock, front and back of western suit, etc. and suit various material such as cotton, wool, chemical fiber, etc.

## **Technical Specification**

| Model               | JK600                                    | JK600DD |
|---------------------|------------------------------------------|---------|
| Needle type         | LWx6T 11-14#                             |         |
| Application         | Light to medium heavy material           |         |
| Max. speed          | 2500 sti/min                             |         |
| Max. stitch length  | 3-8 mm                                   |         |
| Power               | 250W/400W clutch motor/ 550W serve motor |         |
| G/N weight & volume | 25/20kgs, 490*440*390mm=0.085cbm         |         |
| Complete set        | With stand & table 52kgs, 0.16cbm        |         |