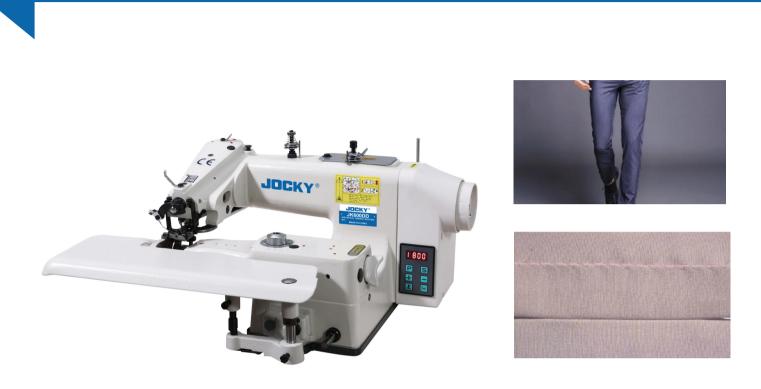

## JK600DD

Direct drive blind stitch sewing machine machine

IOCKY

#### **Features**

- 1. Blind stitch: single curved needle, arc pendulum method, single needle chain stitch
- 2. Blind sewing stitch is invisible from the surface of fabric, which maintain the clothes much neater and more elegant.
- 3. Can be equipped with: automatic thread trimming, automatic positioning, automatic presser foot lifting device, which greatly improves work efficiency
- 4. Widely used for hemming cuff pant, shirt, glove, sockfront and back of western suit. etc. and suit various material such as cotton, wool, chemical fiber, etc.