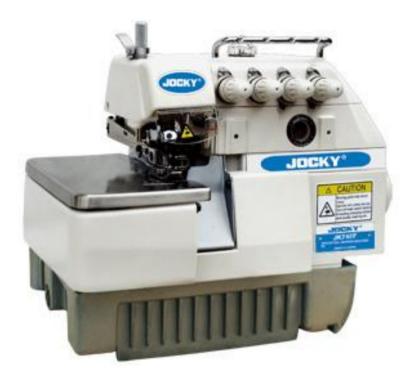

## JK737F-504M2-04

Single Needle 3 thread overlock sewing machine

JK737F 3 thread JK747F 4 thread JK757F 5 thread

3 thread

4 thread

5 threac

| Light | Medium | Heavy |
|-------|--------|-------|
|       |        |       |
|       |        |       |