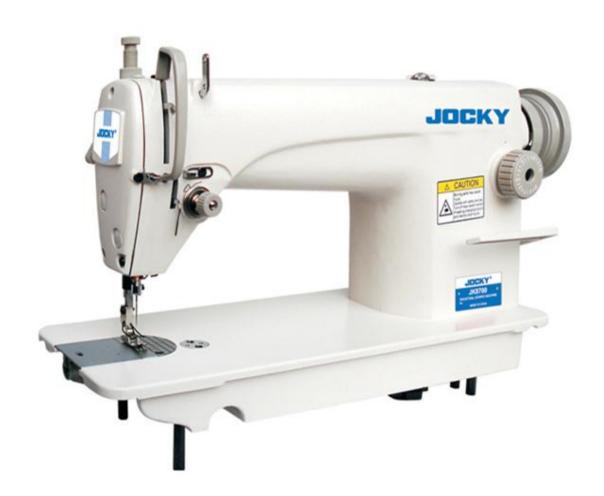

## **JK8700**

#### High speed lockstitch sewing machine

#### **Features**

- 1. Suitable for sewing thin and medium heavy cotton, wool and chemical fiber fabrics and light weight leather stuff.
- 2. Adjust needle spacking and simplicity to reverse seaming.
- 3. Upgraded reliability and durability.