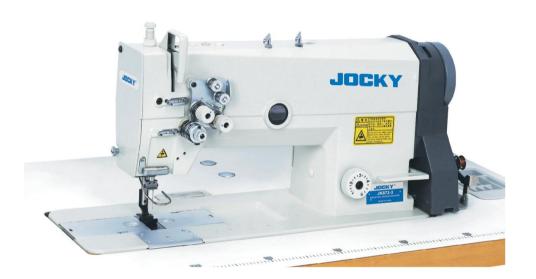

## **JK875**

Double needle sewing machine, with large hook, split needle bar

## **Features**

- 1. Needle feed mechanism
- 2. With fixed needle bar and split needle bar for option
- 3. With normal and large capacity shuttle hook for option
- 4. Auto oil lubrication