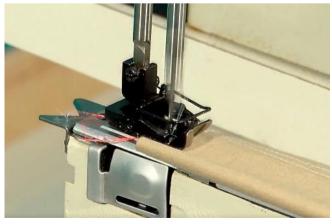

## **Features**

- 1. Cantilever cylindrical structure is especially suitable for lap sewing of sleeve, pants and other cylindrical parts; Suitable for thin material to medium thick material.
- 2. After a thorough improvement of the chain sewing way, to achieve low tension of needle, thread, bottom line. Through the adjustment mechanism of the line and bending needle and other positioning parts greatly improved, wrinkle is eliminated to obtain a beautiful stitch.
- 3. It is suitable for men's clothing, women's clothing, shirts, work clothes, casual pants, raincoat and other sewing.