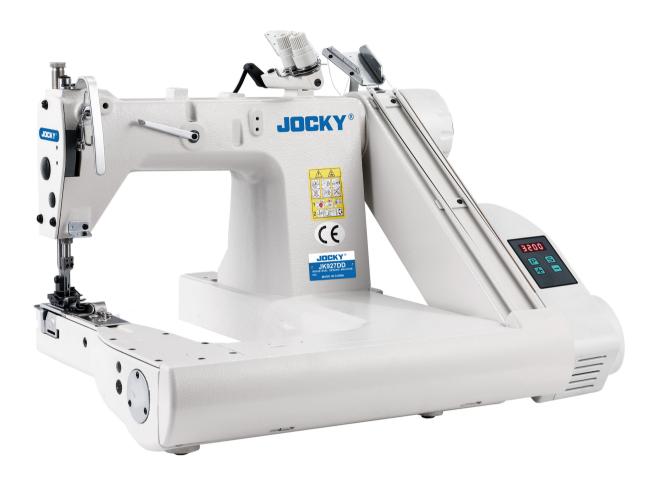

## JK927DD

Direct drive two needles feed off the arm sewing machine

## **Features**

- 1. Cantilever cylindrical structure is especially suitable for lap sewing of sleeve, pants and other cylindrical parts; Suitable for thin material to medium thick material.
- 2. After a thorough improvement of the chain sewing way, to achieve low tension of needle, thread, bottom line. Through the adjustment mechanism of the line and bending needle and other positioning parts greatly improved, wrinkle is eliminated to obtain a beautiful stitch.
- 3. It is suitable for men's clothing, women's clothing, shirts, work clothes, casual pants, raincoat and other sewing.