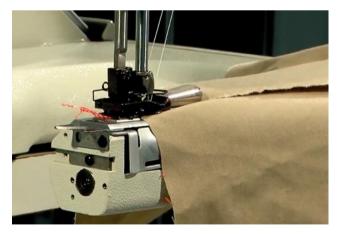

## **Features**

- 1. Cantilever cylindrical structure is especially suitable for lap sewing of sleeve, pants and other cylindrical parts; Suitable for thin material to medium thick material.
- 2. After a thorough improvement of the chain sewing way, to achieve low tension of needle, thread, bottom line. Through the adjustment mechanism of the line and bending needle and other positioning parts greatly improved, wrinkle is eliminated to obtain a beautiful stitch.
- 3. It is suitable for men's clothing, women's clothing, shirts, work clothes, casual pants, raincoat and other sewing.